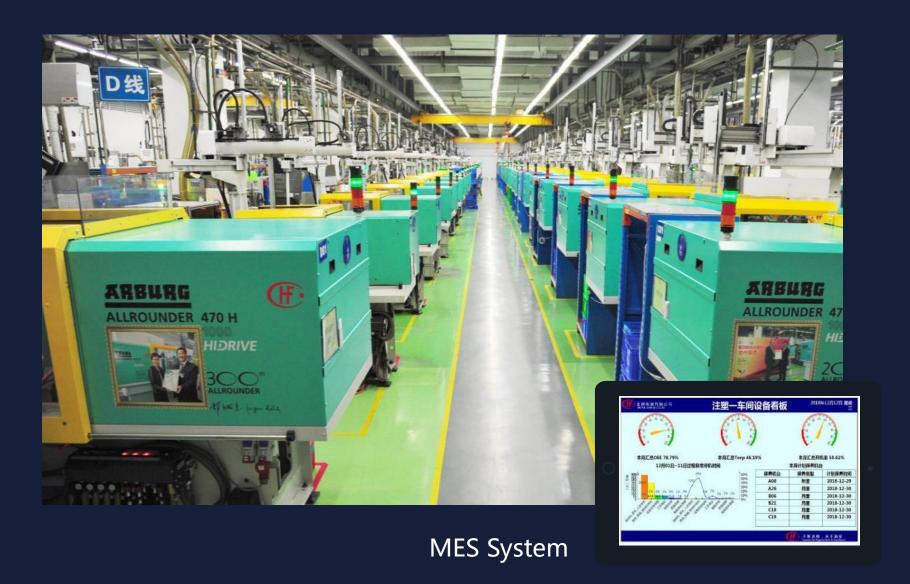

# BEST-IN-CLASS DESIGN AND MANUFACTURING CAPABILITIES OF AUTOMATION EQUIPMENT \_\_\_

# 2.5 Billion RMB in Equipment technical transformation in 5 years.

- ➤ Hongfa started introducing high-end production lines from overseas since 1993 and has dedicated itself in building automation lines for more than 10 years.
- Presently all automation lines are designed and manufactured in-house by Hongfa.
- Hongfa provides high standard automation equipment, design and manufacturing services for non-standard lines.

- 200+ Automatic production lines >80% of lines are automated