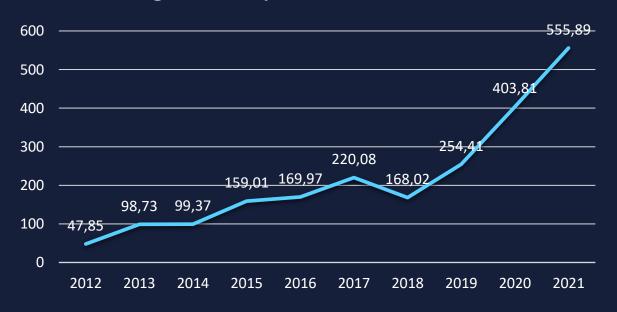

## ECONOMIC SCALE .

2.3billion USD

20%
Average revenue growth rate

Hongfa Group Revenue Growth Trend