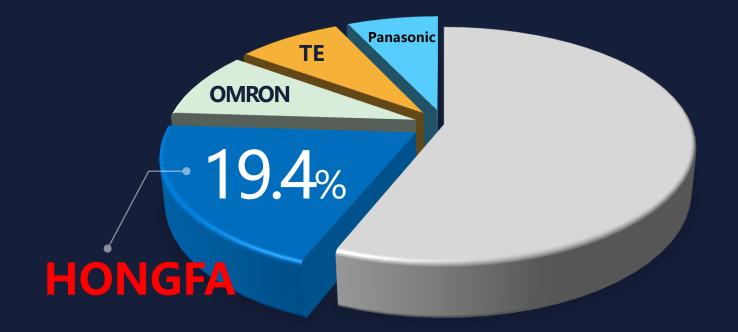

### Global relay manufacturer share

Hongfa relay revenue of \$1.49B USD or 19.4% Hongfa delivered over 2.7 Billion pieces in 2022

#### Global Relay Leader and Chinese Relay Industry Giant!

Since 2016 No.1 in global relay output.

Since 2017 No.1 in global relay revenues.